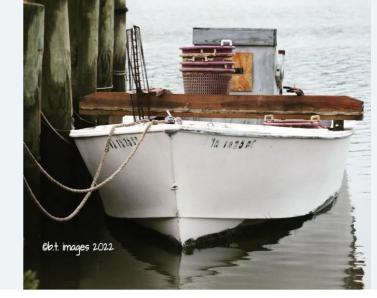

| Post impressions | Post clicks | Post like |
|------------------|-------------|-----------|
| E0 000           | 000         | 00        |

Message: The sky painted over the James River. 0 0 IG: @doublea\_pritchett