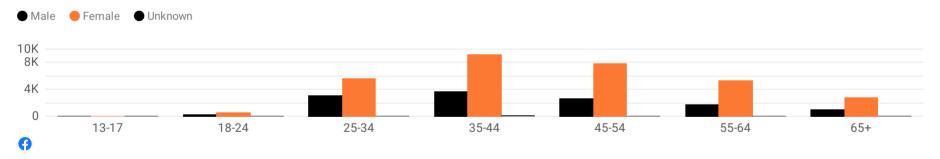

reach by fans

The reach for your posts by people who like your Page

Reach by fans



+16.83% (54,508)

G

G

# Top performing cities

| City               | Unique impressions      |
|--------------------|-------------------------|
| Newport News, VA   | 138,058 +40.14%         |
| Virginia Beach, VA | 112,605 +40.65%         |
| Hampton, VA        | 78,118 +48.15%          |
| Norfolk, VA        | 67,210 +58.29%          |
| Chesapeake, VA     | 61,736 +47.39%          |
| Suffolk, VA        | 32,003 +62.21%          |
| Portsmouth, VA     | 28,291 +74.46%          |
| Williamsburg, VA   | 20,400 +8.75%           |
| Richmond, VA       | 18,803 -53.75%          |
| Poquoson, VA       | 11,865 +20.30%          |
| 0                  | 05/01/2022 - 05/31/2022 |

# Page likes by audience



### **Post comments**

The number of comments on your posts

Post comments



### Post engagement rate

The number of engagement actions divided by reach

Post engagement rate **1.38%** -23.35% (1.81%) 05/01/2022 - 05/31/2022

### Unique page impressions



Post shares

**233** -14.96% (274)

G

05/01/2022 - 05/31/2022

05/01/2022 - 05/31/2022

# Top Posts

Post reactions

The number of reactions on your posts

Post reactions

1,085

-39.99% (1,808)



Message: Newport News is celebrating Juneteenth with many events, both fun and educational, ending with the Juneteenth Freedom Festival on Jun...

| Post impressions | Post clicks | Post like |
|------------------|-------------|-----------|
| E0 000           | 000         | 00        |



Message: The sky painted over the James River. 0 0