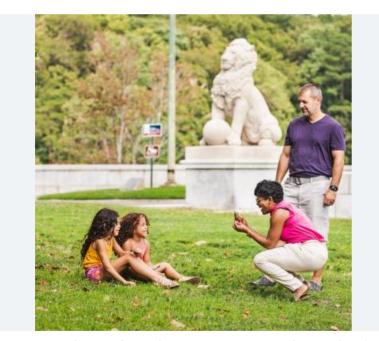

# Top Posts

Post reactions

The number of reactions on your posts

Post reactions

1,085

-39.99% (1,808)

Message: Newport News is celebrating Juneteenth with many events, both fun and educational, ending with the Juneteenth Freedom Festival on Jun...