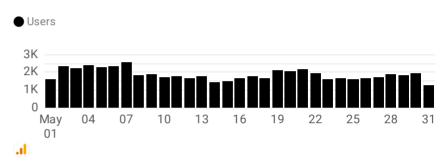

### Total visitors

**New users** 

**Total visitors** 

Users

52,789

+47.71% (35,739)

New users **51,233** +45.01% (35,331)

.1

### Sessions

A period during which the user interacts with your site.

**63,612** +48.16% (42,936)

Avg. Session Duration 00:00:59 -3.38% (00:01:02)

.1