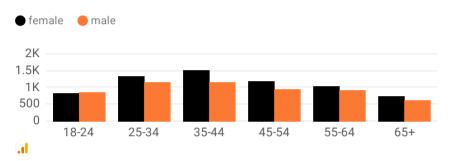

| 45 +28.57%              |
| a                             | 05/01/2022 - 05/31/2022 |

# Top goals conversion rate

| Duration - min 30 seconds     | 19.77% +2.59%           |  |
|-------------------------------|-------------------------|--|
| Pages Viewed - 2+ pages       | 13.99% +4.72%           |  |
| Visit Flipbook: Visitor Guide | 0.00% 0.00%             |  |
| P Newsletter Signup           | 0.07% -13.22%           |  |
| J                             | 05/01/2022 - 05/31/2022 |  |

# Top campaigns

| Campaign                        | Sessions          |
|---------------------------------|-------------------|
| Newport News Display 2022       | 17,967 +91.10%    |
| Non-Local Traffic - Search 2022 | 9,780 +23,185.71% |

.1

05/01/2022 - 05/31/2022

### Users by age and gender



# **Social referrals**

Sessions from visitors who clicked on a link from social site such as Facebook, Google+ or Twitter



.1

05/01/2022 - 05/31/2022

### All referrals

Sessions from visitors who clicked on a link from another site, such as an article that linked to your website



.1