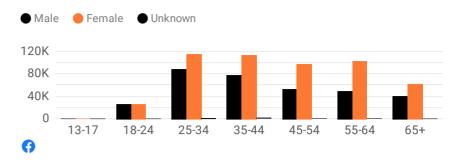

# Audience by gender

| Gender | Reach                   |  |
|--------|-------------------------|--|
| Female | 515,660 +0.49%          |  |
| Male   | 335,426 +37.57%         |  |
| 0      | 05/01/2022 - 05/31/2022 |  |

# Page likes by audience