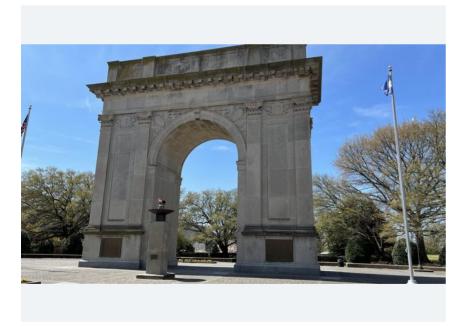

| Post impressions | Post clicks | Post like |
|------------------|-------------|-----------|
| 10,831           | 526         | 20        |

Message: Returning soldiers once marched through the Victory Arch in Newport News. Today, we remember the soldiers who didn't make it bac...