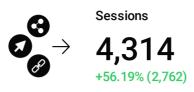

# Social traffic

 $\rightarrow \begin{array}{c} \text{Sessions} \\ \textbf{4,314} \\ \textbf{+56.19\%}(2,762) \end{array}$ 

05/01/2022 - 05/31/2022