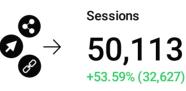

# **Social referrals**

Sessions from visitors who clicked on a link from social site such as Facebook, Google+ or Twitter

.1

05/01/2022 - 05/31/2022