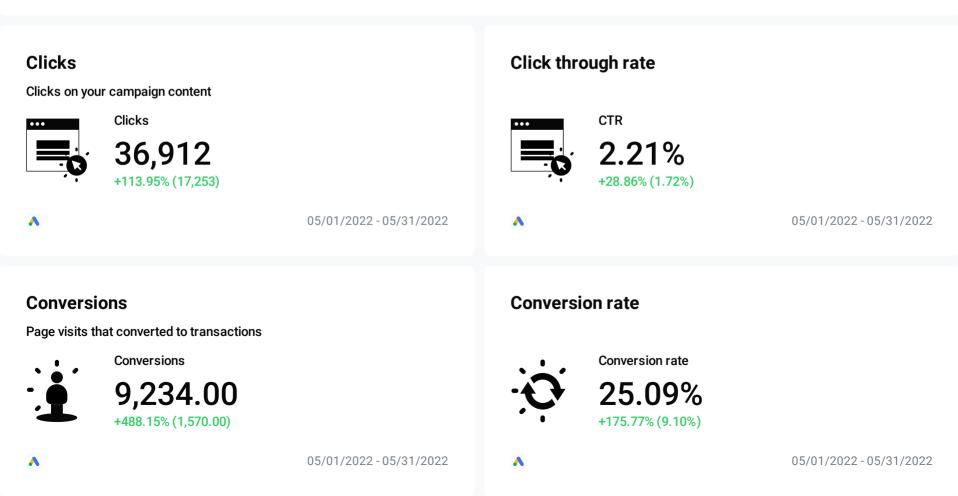

### May Newport News Google Ads Report

#### Date period

05/01/2022 - 05/31/2022 Duration: 31 days

Compared with: 04/01/2022 - 04/30/2022

#### Impressions

The number of times your campaign was shown

٨