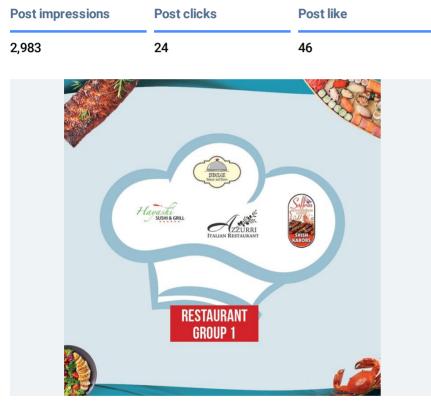

| Post impressions | Post clicks | Post like |
|------------------|-------------|-----------|
| 8,323            | 301         | 133       |

Message: As you're enjoying a meal at one of these restaurants during Newport News Travel, Tourism & Restaurant Week, be on the lookout for...